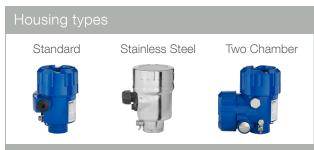

#### Technical Data

Housing Aluminium IP 68, Stainless steel

Certificates ATEX, FM, INMETRO

MeasuringRod versionmax. 6m (236 inch)rangeRope versionmax. 75m (2952 inch)

Process temp.  $-40^{\circ}\text{C to } +200^{\circ}\text{C}$ range  $(-40^{\circ}\text{F to } +392^{\circ}\text{F})$ 