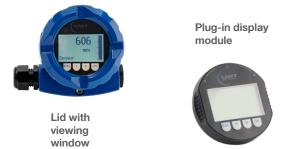

#### Integrated display and adjustment module

- Comprehensive diagnostic functions
- Display of latest measured values, operating parameters and diagnostic data
- Parameters entered can be transferred to other devices (optional)