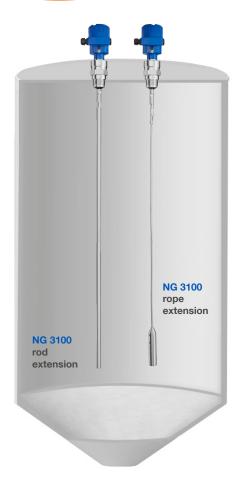

### NG 3100 Rod version

Extension max. 6m Customizable rod lengths

## NG 3100 Rope version

Extension max. 75m Customizable metal rope lengths

**Customizable** extensions